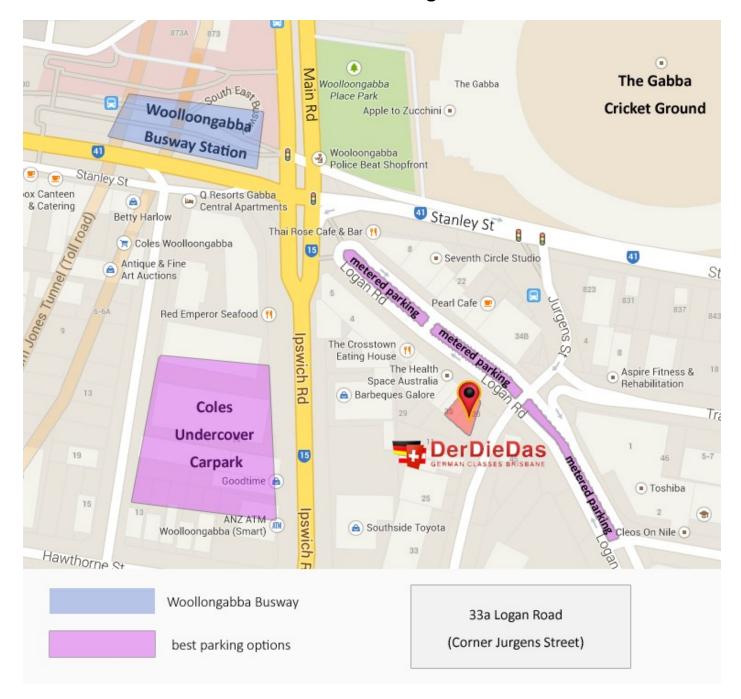

#### Bus:

We are located only 250 metres from the Woolloongabba Bus Station. Please check with <u>Translink</u> to find a suitable bus service.

### Parking:

There are several metered on/off street parking areas very close to our classroom. Alternatively, if you buy a drink or snack before the class, you can park at the Coles car park across the street from us. (see the shaded area in pink)