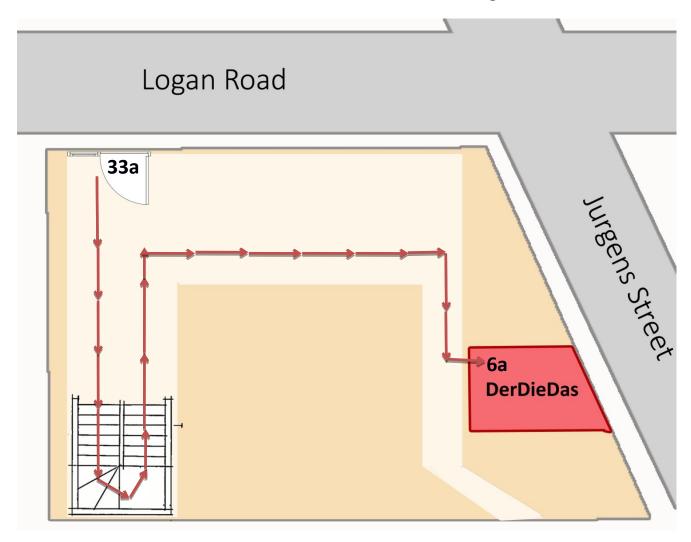

# Classroom location in the building

### How to get to the classroom?

Walk up the stairs and follow the open hallway to the right. Walk around the corner into the narrow hallway. DerDieDas is the second door on the left (red door, number 6a).